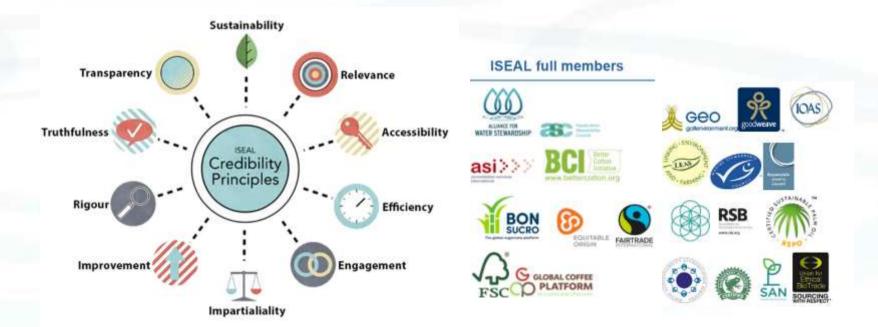

# Opportunities for delivering healthy waterways

Engaging Industry In Sustainable Water Management Through Water Stewardship

#### THE AWS STANDARD V2.0

"Water stewardship is the use of water that is socially and culturally equitable, environmentally sustainable and economically beneficial, achieved through a stakeholder inclusive process that involves site- and catchment-based actions."



THE AWS STANDARD FRAMEWORK
IS BUILT AROUND FIVE STEPS:





GOOD WATER GOVERNANCE



SUSTAINABLE WATER



GOOD WATER QUALITY



IMPORTANT WATER-RELATED



SAFE WATER, SANITATION AND HYGIENE



The global body for environmental and social sustainability standards



AWS IN 2020



## A Global Multi-Stakeholder Membership **Alliance**



































Civil Society















Schweizerische Eidgenossenschaft Confédération suisse Confederazione Svizzera Confederaziun svizra

Departamento Federal de Economía. Formación e Investigación DEFI Secretaría de Estado para Asuntos Económicos SECO

Melbourne





Highland







#### **SOUTH AUSTRALIA**

# Renmark Irrigation Trust



98% delivery efficiency



337 ML delivered back to the



environment Renmark 2024: vision with local government and community

#### **VICTORIA**

### Ingham's



Reduced water consumption and waste water by 70%



water by 70%
Rehabilitated drainage line and creek