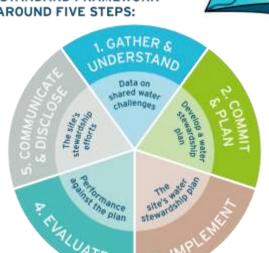

THE AWS STANDARD FRAMEWORK
IS BUILT AROUND FIVE STEPS:

GOOD WATER GOVERNANCE

SUSTAINABLE WATER

GOOD WATER QUALITY

IMPORTANT WATER-RELATED

SAFE WATER, SANITATION AND HYGIENE

The global body for environmental and social sustainability standards